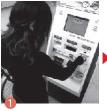

## 駐輪場?!

全国でまだ数台しかない自転車の 立体駐輪場(全自動機械式地下駐車機)が登場! カード式で収納した自転車は 自動的に地下の駐輪場に格納され、 カードを入れると再び呼び出される仕組み。 このハイテク駐輪場、 1日100円(1時間以内は無料)と リーズナブル価格で 利用できます。

▲創業当時の第百十四国立銀行

ます。緑色の利用カードを 移動します。

タッチパネルを押し、自動 カード投入口に利用カー 床の黄線の外まで下がる 発券機に100円玉を入れ ドを差し込むと、自転車収 と、(黄線内にいると扉が 納口の扉が開きます。 受取り、自転車収納口に 自転車を押し込むと、自動 自転車が収納されます。 的に固定されます。

4 帰りは利用カードを投入口に差し込むと、自動的に自転 車が出てきます。(1時間以内、または1日以上利用した場 合は、あらかじめ自動発券機で精算してください)