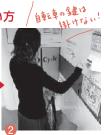

## 駐輪場?!

全国でまだ数台しかない自転車の 立体駐輪場(全自動機械式地下駐車機)が登場! カード式で収納した自転車は 自動的に地下の駐輪場に格納され、 カードを入れると再び呼び出される仕組み。 このハイテク駐輪場、 1日100円(1時間以内は無料)と リーズナブル価格で 利用できます。

### 歴史を見守る百十四銀行高松支店ビル ◆立体駐輪場の使い方

アーケードが取り払われ、建物全体が見え るようになった「百十四銀行高松支店」。 じつは県営桟橋に続いて、町中に残る2番 目に古い建物なんです。建てられたのは大 正15年、2階建鉄筋コンクリート造(一部木 造瓦葺モルタル造)。第2次世界大戦中は 建物を迷彩色に塗り替え、行員さんの懸命 な努力で何とか焼失を免れたそう。その後 昭和27年に3階部分を増築。今も変わらず、 丸亀町を見守り続けています。

▲創業当時の第百十四国立銀行

ます。緑色の利用カードを 移動します。

タッチパネルを押し、自動 カード投入口に利用カー 床の黄線の外まで下がる 発券機に100円玉を入れ ドを差し込むと、自転車収 と、(黄線内にいると扉が 納口の扉が開きます。 受取り、自転車収納口に 自転車を押し込むと、自動 自転車が収納されます。 的に固定されます。

4 帰りは利用カードを投入口に差し込むと、自動的に自転 車が出てきます。(1時間以内、または1日以上利用した場 合は、あらかじめ自動発券機で精算してください)