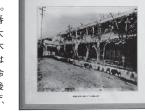

### 歴史を見守る百十四銀行高松支店ビル ◆立体駐輪場の使い方

アーケードが取り払われ、建物全体が見え るようになった「百十四銀行高松支店」。 じつは県営桟橋に続いて、町中に残る2番 目に古い建物なんです。建てられたのは大 正15年、2階建鉄筋コンクリート造(一部木 造瓦葺モルタル造)。第2次世界大戦中は 建物を迷彩色に塗り替え、行員さんの懸命 な努力で何とか焼失を免れたそう。その後 昭和27年に3階部分を増築。今も変わらず、 丸亀町を見守り続けています。

▲創業当時の第百十四国立銀行

ます。緑色の利用カードを 移動します。

タッチパネルを押し、自動 カード投入口に利用カー 床の黄線の外まで下がる 発券機に100円玉を入れ ドを差し込むと、自転車収 と、(黄線内にいると扉が 納口の扉が開きます。 受取り、自転車収納口に 自転車を押し込むと、自動 自転車が収納されます。 的に固定されます。

4 帰りは利用カードを投入口に差し込むと、自動的に自転 車が出てきます。(1時間以内、または1日以上利用した場 合は、あらかじめ自動発券機で精算してください)