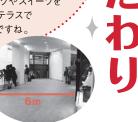

### ベンチとイスが **61**□

お買い物の合間にリラックスできる 休憩スペースも増えました。 1階にはベンチを設置。 また2、3階のテラスは幅6mとゆったり。 イスとテーブルを配した休憩スペースに なっていますので、ドリンクやスイーツを テイクアウトしてテラスで 楽しむのもいいですね。