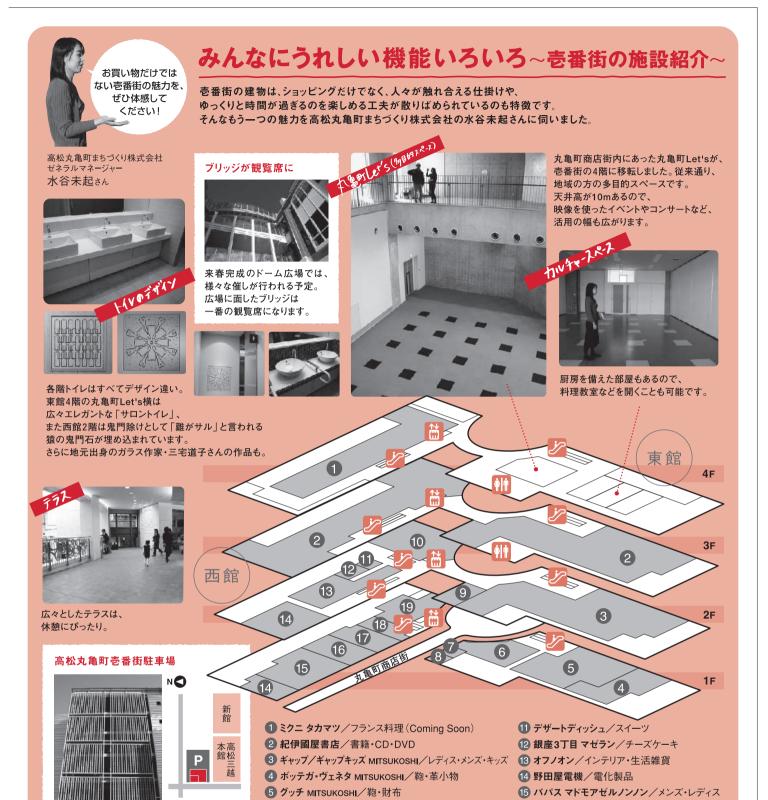

通常の商業施設は、外から建物に入ると すぐに店内になりますが、 「壱番街」はその間(セミパブリック)の空間を 広く取っているのが特徴。 言わば、日本家屋の"縁側"。 例えば、東西を結ぶブリッジや、各階の "ポルティコ"(天井付き歩道)と 呼ばれるテラスなど。人が自由に 立ち止まったり集ったりできることで、 居心地のよい空間が 生まれます。

## ▶な味付け

彫刻や絵画が施された ヨーロッパの町並みのように、 意匠には地元出身のアーティスト2人も参加。 ガラス作家・三宅道子さんは、 トイレ(レストルーム)に空き瓶をリサイクルした

ガラスアートをデザイン。 またポルティコの手すりやベンチ、ドーム下広場は NY在住の画家・川島 猛さんが

手掛けています。 ぜひお買い物の合間に こちらの作品も 楽しんでくださいね。

川島さんの ▶

|壱番街| の総合プロデューサーに聞きました。 西 [郷真理子

▲三宅さんの ガラスアート

か そ オ 用 12 め の 用 開 用 T 魅 プ の魅力なる。 光事業のに高 壱番街 ||第||弾とし 商 7 店

E

お M 8届けします。 ▼ES編集スタッフが

街

ん

COACH

できます

自然を取り入れる工夫も随所にあります。

一般的ですが、「壱番街」では

建物をいくつかに分割することで、

できるだけ自然採光を多く取り入れました。

また、東館4階には屋上庭園も設置。

これは丸亀町が行った消費者アンケートでも

要望の多かったもの。

これからはお買い物の合間に、

空を見ながら休憩するのも

いいですね。

き分野

があります。人の気持ちや一町が動く。 お話を伺うことができました。ながら語ることができる方に 害調整だけでも大変なこと。 変わるということは、その利商店が軒を連ねる商店街が さらりと笑いを交え ん。ご自身も、 志(こころざし) 丸 の

その根底には

寒想(?)に付き合っとるだけ ・ のお店はそっちのけで(!)丸 ・ のお店はそっちのけで(!)丸 ・ でで、が、ご自身 ・ でで、のはで、です。 ・ でで、が、ご自身 してしまうところに、明石ささん。でも、その妄想を実現やで(笑)」とおっしゃる明石 んの本質が垣間見られ